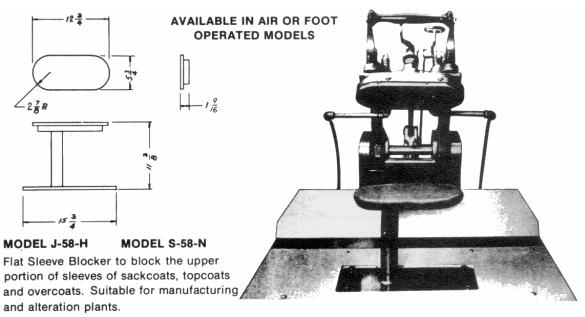

## Refurbished Sleeve Blocker Presses





**Seickel & Sons Inc.** is not affiliated with **Hoffman/New Yorker Inc.** and <u>does not</u> rely on **Hoffman/New Yorker Inc.** for its replacement parts.

### SEICKEL & SONS INC.

REBUILDERS AND DISTRIBUTORS OF STEAM PRESSING EQUIPMENT

360 ELIZABETH AVE., NEWARK, NJ 07112

TEL.973-242-1948 FAX 973-733-4956

TOLL FREE IN U.S. 1-800-338-5044

WEB WWW.SEICKEL.COM

#### Sleeve Blockers



#### MODELS J-11-H - S-11-N

Narrow Sleeve Blocker designed for creasing armholes and blocking upper portions of sleeves on ladies, boys and childrens coats.



Designed for

creasing the armholes and blocking the upper portions of sleeves on overcoats and topcoats.



#### **MODELS J-15-H — S-15-N**

For Shaping and Pressing sleeves perfectly in one operation.



designed for creasing armholes and b