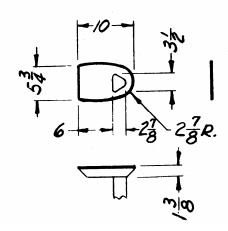

#### **MODELS J-47-H - S-47-N**

Single Operation Blocking of Top Sleeves. This Thin Flat Buck is perfectly designed to Off-Press the upper part of the sleeve in one operation. It gives balance to the front and back of the sleeves with a minimum of lays. Head and buck can also be furnished in reverse position.