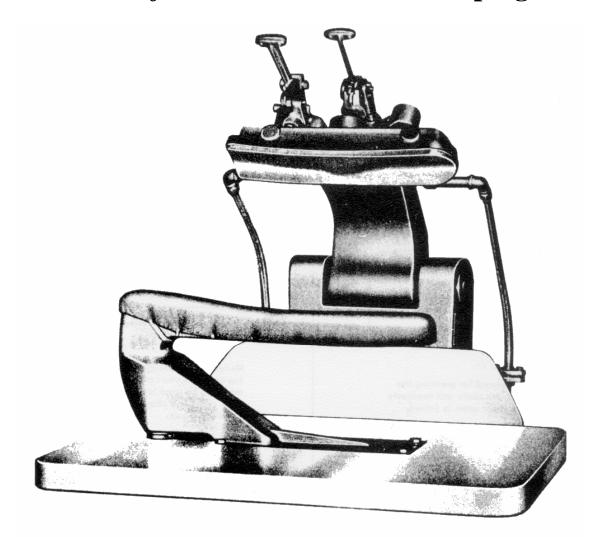

# Refurbished S-14 Sleeve Shaping Presses

Buck demensions padded
4" x 24" x 24"

Model S-14 is designed for pressing the inside seam of the sleeve on sack-coats, evercoats, and topcoats. The head is shorter and does not cover the entire buck so that the inside elbow is pressed without touching the armhole.

Available in either foot or air operated models.

Floor space.. 42" x 52" Shipping Weight 850 lbs.

Seickel & Sons Inc. is not affiliated with Hoffman/New Yorker Inc. and does not rely on Hoffman/New Yorker Inc. for its replacement parts.