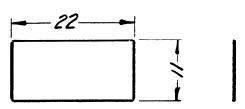

#### MODELS J-11-H - S-11-N

Narrow Sleeve Blocker designed for creasing armholes and blocking upper portions of sleeves on ladies, boys and childrens coats.

Designed for

creasing the armholes and blocking the upper portions of sleeves on overcoats and topcoats.