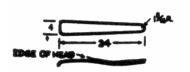

# Refurbished S-14 Sleeve Shaping Presses

Buck demensions padded
4" x 24" x 24"

Model S-14 is designed for pressing the inside seam of the sleeve on sack-coats, evercoats, and topcoats. The head is shorter and does not cover the entire buck so that the inside elbow is pressed without touching the armhole.