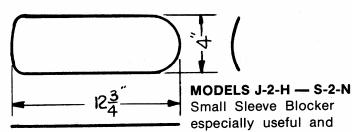

#### **MODELS J-15-H — S-15-N**

For Shaping and Pressing sleeves perfectly in one operation.

designed for creasing armholes and blocking upper portions of sleeves on ladies tailored jackets.