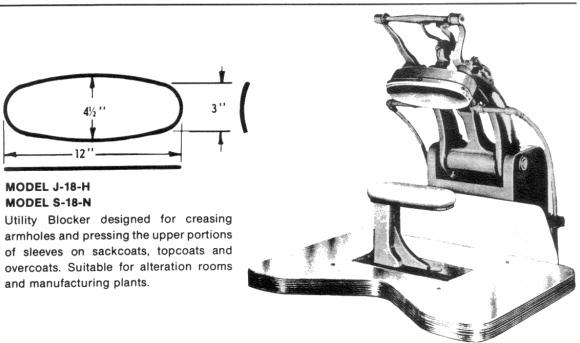

## Refurbished Sleeve Blocker Presses





**Seickel & Sons Inc.** is not affiliated with **Hoffman/New Yorker Inc.** and <u>does not</u> rely on **Hoffman/New Yorker Inc.** for its replacement parts.

### SEICKEL & SONS INC.

REBUILDERS AND DISTRIBUTORS OF STEAM PRESSING EQUIPMENT

360 ELIZABETH AVE., NEWARK, NJ 07112

TEL.973-242-1948 FAX 973-733-4956

TOLL FREE IN U.S. 1-800-338-5044

WEB WWW.SEICKEL.COM

#### Sleeve Blockers



#### MODELS J-11-H - S-11-N

Narrow Sleeve Blocker designed for creasing armholes and blocking upper portions of sleeves on ladies, boys and childrens coats.



Designed for

creasing the armholes and blocking the upper portions of sleeves on overcoats and topcoats.



#### **MODELS J-15-H — S-15-N**

For Shaping and Pressing sleeves perfectly in one operation.



designed for creasing armholes and blo