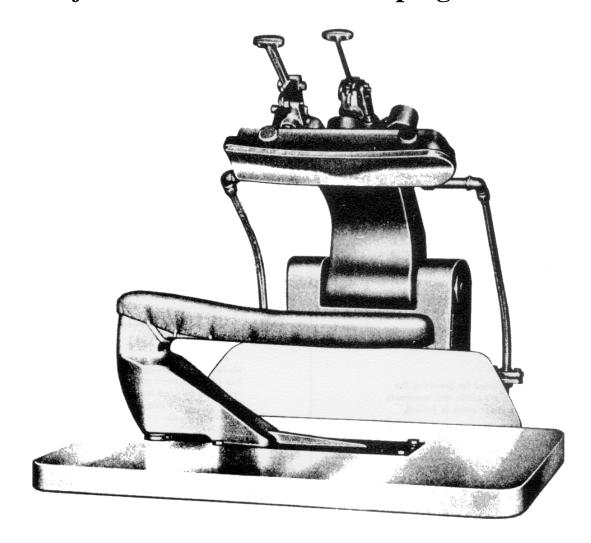

## Refurbished S-14 Sleeve Shaping Presses

Buck demensions padded
4" x 24" x 24"

Model S-14 is designed for pressing the inside seam of the sleeve on sack-coats, evercoats, and topcoats. The head is shorter and does not cover the entire buck so that the inside elbow is pressed without touching the armhole.

Available in either foot or air operated models.

Floor space.. 42" x 52" Shipping Weight 850 lbs.

All refurbished steam presses warranted for one year by Seickel & Sons Inc.

Seickel & Sons Inc. is not affiliated with Hoffman/New Yorker Inc. and does not rely on Hoffman/New Yorker Inc. for the parts used in refurbishing steam presses.