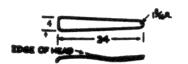

## Refurbished S-14 Sleeve Shaping Presses

Buck demensions padded
4" x 24" x 24"

Model S-14 is designed for pressing the inside seam of the sleeve on sack-coats, evercoats, and topcoats. The head is shorter and does not cover the entire buck so that the inside elbow is pressed without touching the armhole.