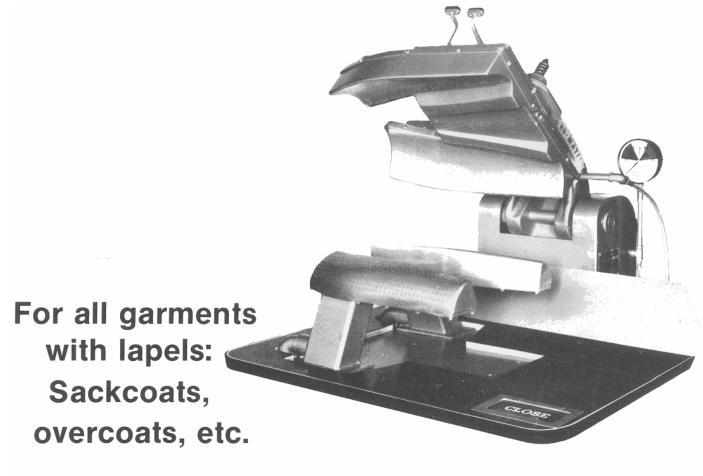

## Refurbished CB-20 Double Lapel Press

## Features:

- ACCOMMODATES BOTH WIDE AND NARROW LAPELS.
- PERMITS ROLLING AND SHAPING OF BOTH LAPELS IN ONE LAY.
- INCREASES PRODUCTION, QUALITY AND UNIFORMITY.
- 2" VACUUM VALVE GIVES MAXIMUM VACUUM.