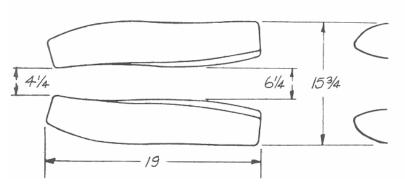

## Features:

- ACCOMMODATES BOTH WIDE AND NARROW LAPELS.
- PERMITS ROLLING AND SHAPING OF BOTH LAPELS IN ONE LAY.
- INCREASES PRODUCTION, QUALITY AND UNIFORMITY.
- 2" VACUUM VALVE GIVES MAXIMUM VACUUM.