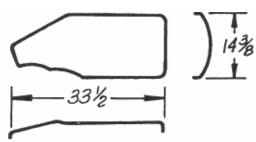

Model B-49 is designed to impart proper shaping for the modern silhouette and the new shape concept. It affords proper chest expression and waist suppression. This model also available with coat front or edge facing the operator as Model B-48. \*These machines are ideal companions to our model C-58 Canvas Coat Front Presses.