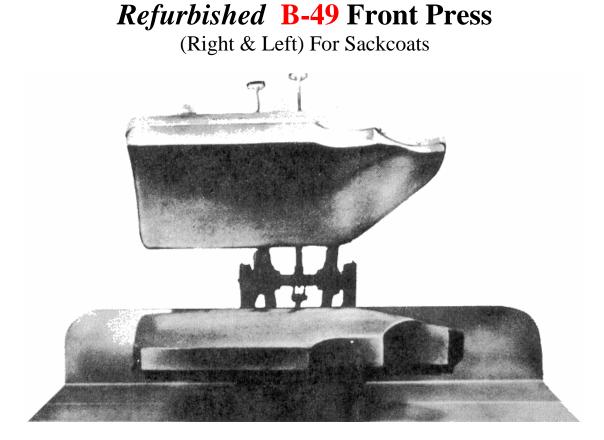

Model B-49 is designed to impart proper shaping for the modern silhouette and the new shape concept. It affords proper chest expression and waist suppression. This model also available with coat front or edge facing the operator as Model B-48. \*These machines are ideal companions to our model C-58 Canvas Coat Front Presses.